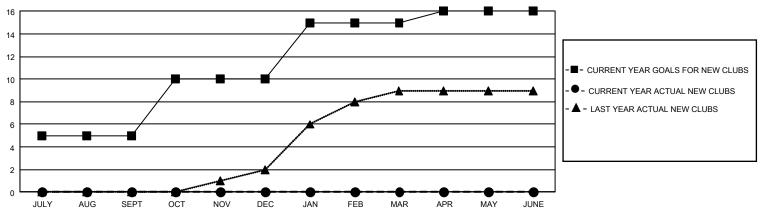

## GMT Constitutional Area 5 - K, Group M

REPORT DOES NOT INCLUDE CLUBS IN UNDISTRICTED AREAS.

| Clubs         |               |             |               | Members               |                        |                         |                                                    |  |
|---------------|---------------|-------------|---------------|-----------------------|------------------------|-------------------------|----------------------------------------------------|--|
|               | RESULTS FOR   | R 2020-2021 |               | RESULTS FOR 2020-2021 |                        |                         |                                                    |  |
| QUARTER       | NEW CLUB GOAL | NEW CLUBS   | DROPPED CLUBS | QUARTER MEME          | BER GROWTH NET<br>GOAL | MEMBER GROWTH<br>ACTUAL | DROPPED<br>MEMBERS ACTUAL<br>(including transfers) |  |
| JULY/AUG/SEPT | 15            | 0           | 11            | JULY/AUG/SEPT         | 1072                   | 1,168                   | 853                                                |  |
| OCT/NOV/DEC   | 15            | 0           | 0             | OCT/NOV/DEC           | 834                    | 0                       | 0                                                  |  |
| JAN/FEB/MAR   | 15            | 0           | 0             | JAN/FEB/MAR           | 1018                   | 0                       | 0                                                  |  |
| APR/MAY/JUNE  | 3             | 0           | 0             | APR/MAY/JUNE          | 812                    | 0                       | 0                                                  |  |

## GOALS AND ACTUAL NEW CLUBS CUMULATIVE