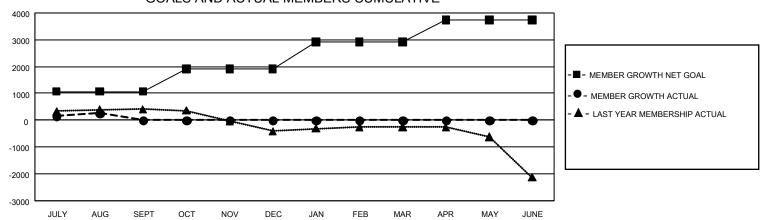

## GMT Constitutional Area 5 - K, Group M

REPORT DOES NOT INCLUDE CLUBS IN UNDISTRICTED AREAS.

| Clubs         |               |             |               | Members               |                        |                         |                                                    |  |
|---------------|---------------|-------------|---------------|-----------------------|------------------------|-------------------------|----------------------------------------------------|--|
|               | RESULTS FOR   | R 2020-2021 |               | RESULTS FOR 2020-2021 |                        |                         |                                                    |  |
| QUARTER       | NEW CLUB GOAL | NEW CLUBS   | DROPPED CLUBS | QUARTER MEME          | BER GROWTH NET<br>GOAL | MEMBER GROWTH<br>ACTUAL | DROPPED<br>MEMBERS ACTUAL<br>(including transfers) |  |
| JULY/AUG/SEPT | 15            | 0           | 11            | JULY/AUG/SEPT         | 1072                   | 1,168                   | 853                                                |  |
| OCT/NOV/DEC   | 15            | 0           | 0             | OCT/NOV/DEC           | 834                    | 0                       | 0                                                  |  |
| JAN/FEB/MAR   | 15            | 0           | 0             | JAN/FEB/MAR           | 1018                   | 0                       | 0                                                  |  |
| APR/MAY/JUNE  | 3             | 0           | 0             | APR/MAY/JUNE          | 812                    | 0                       | 0                                                  |  |

## GOALS AND ACTUAL MEMBERS CUMULATIVE

| DROPPED CLUBS: 11 |     | 295 CLUBS OF 621 ADDED 1 OR MORE | GENDER DISTRIBUTION             |                 |       |
|-------------------|-----|----------------------------------|---------------------------------|-----------------|-------|
|                   |     | NEW MEMBERS                      | MALE                            | 19,425 (81.44%) |       |
|                   |     |                                  | FEMALE                          | 4,426 (18.56%)  |       |
| DROPPED MEMBERS   |     |                                  |                                 |                 |       |
| DECEASED          | 14  | CLICK HERE FOR CUMULATIVE        | TOTAL FAMILY UNIT MEMBERS       |                 | 1,723 |
| CLUB CANCELLED 0  |     | MEMBERSHIP DATA                  |                                 |                 |       |
| OTHER             | 839 |                                  | FAMILY MEMBERS PAYING HALF DUES |                 | 989   |
| TOTAL             | 853 |                                  |                                 |                 |       |